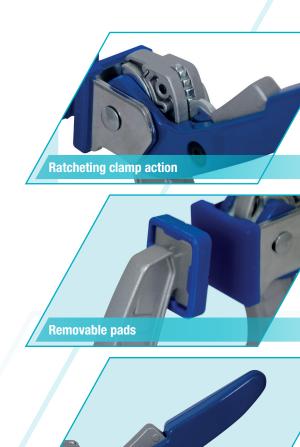

## **QUICK RELEASE LEVER CLAMPS**

Introducing three new **Quick Release Lever Clamps** ideal for gluing, positioning & fastening in wood working applications.

- Lightweight Aluminium frames are both strong and durable
- Lever-operated ratcheting clamp arm is easy to operate and generates secure clamping power and locks onto the workpiece with ease
- Features a rapid clamping action with a quick release button that instantly releases the clamp
- Capable of achieving up to 180Kg of sustained holding force
- Soft removable TPR pads stay fixed to clamp giving an even distribution of clamping force across the workpiece protecting it from marking damage
- Available with an 80mm throat depth in 4", 8" & 12" bar lengths.