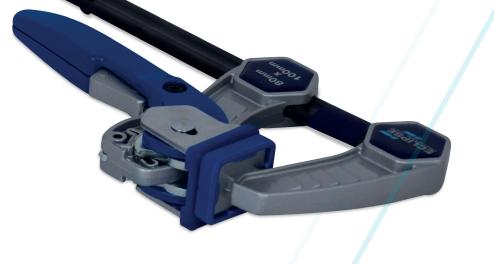

## **QUICK RELEASE LEVER CLAMPS**

Introducing three new **Quick Release Lever Clamps** ideal for gluing, positioning & fastening in wood working applications.

- Lightweight Aluminium frames are both strong and durable
- Lever-operated ratcheting clamp arm is easy to operate and generates secure clamping power and locks onto the workpiece with ease
- Features a rapid clamping action with a quick release button that instantly releases the clamp
- Capable of achieving up to 180Kg of sustained holding force
- Soft removable TPR pads stay fixed to clamp giving an even distribution of clamping force across the workpiece protecting it from marking damage
- Available with an 80mm throat depth in 4", 8" & 12" bar lengths.

Lever arm

Ó

180kgf

For further information on these on any of our products, please email us via **sales@eclipse-tools.com** or alternatively visit our website below.