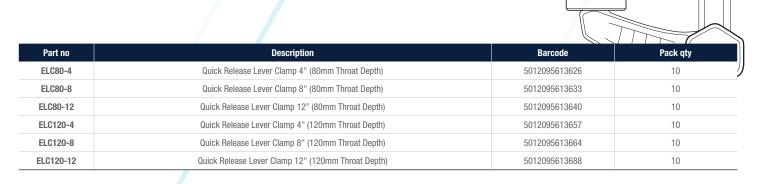

## **QUICK RELEASE LEVER CLAMPS**

Introducing three new **Quick Release Lever Clamps** ideal for gluing, positioning & fastening in wood working applications.

- Lightweight Aluminium frames are both strong and durable
- Lever-operated ratcheting clamp arm is easy to operate and generates secure clamping power and locks onto the workpiece with ease
- Features a rapid clamping action with a quick release button that instantly releases the clamp
- Capable of achieving up to 180Kg of sustained holding force
- Soft removable TPR pads stay fixed to clamp giving an even distribution of clamping force across the workpiece protecting it from marking damage
- Available with an 80mm and 120mm throat depth in 4", 8" & 12" bar lengths.