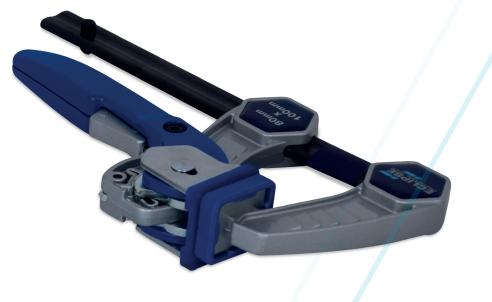

## **QUICK RELEASE LEVER CLAMPS**

Introducing three new **Quick Release Lever Clamps** ideal for gluing, positioning & fastening in wood working applications.

- Lightweight Aluminium frames are both strong and durable
- Lever-operated ratcheting clamp arm is easy to operate and generates secure clamping power and locks onto the workpiece with ease
- Features a rapid clamping action with a quick release button that instantly releases the clamp
- Capable of achieving up to 180Kg of sustained holding force
- Soft removable TPR pads stay fixed to clamp giving an even distribution of clamping force across the workpiece protecting it from marking damage
- Available with an 80mm and 120mm throat depth in 4", 8" & 12" bar lengths.