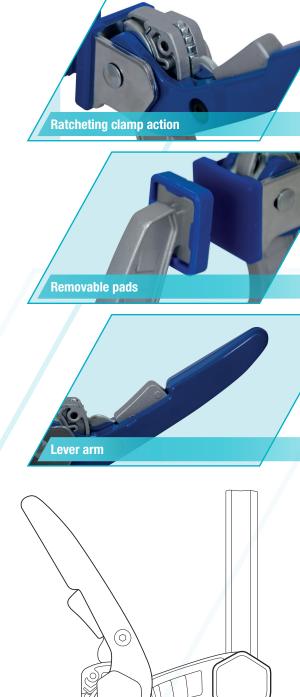

## **QUICK RELEASE LEVER CLAMPS**

Introducing three new **Quick Release Lever Clamps** ideal for gluing, positioning & fastening in wood working applications.

- Lightweight Aluminium frames are both strong and durable
- Lever-operated ratcheting clamp arm is easy to operate and generates secure clamping power and locks onto the workpiece with ease
- Features a rapid clamping action with a quick release button that instantly releases the clamp
- Capable of achieving up to 180Kg of sustained holding force
- Soft removable TPR pads stay fixed to clamp giving an even distribution of clamping force across the workpiece protecting it from marking damage
- Available with an 80mm and 120mm throat depth in 4", 8" & 12" bar lengths.