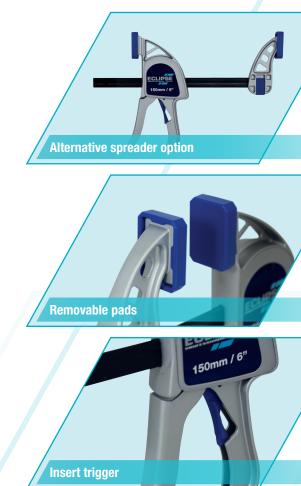

- Aluminium frames are lightweight but strong and durable
- Allow much higher sustained clamping pressure than the existing Eclipse one-handed bar clamps
- Capable of achieving up to 300kg of sustained holding force
- Easy push button system allows quick change from clamping to spreading
- Removable pads stay fixed to the clamp giving an even distribution of clamping force across the workpiece protecting it from marking damage
- Insert trigger prevents accidental release.