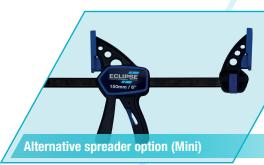

- Strong plastic construction
- Mini will achieve up to 75kg of sustained holding force and has an easy push button system that allows quick change from clamping to spreading
- · Micro will achieve up to 25kg of sustained holding force
- Removable pads stay fixed to the clamp giving an even distribution of clamping force across the workpiece protecting it from marking damage
- Insert trigger prevents accidental release.