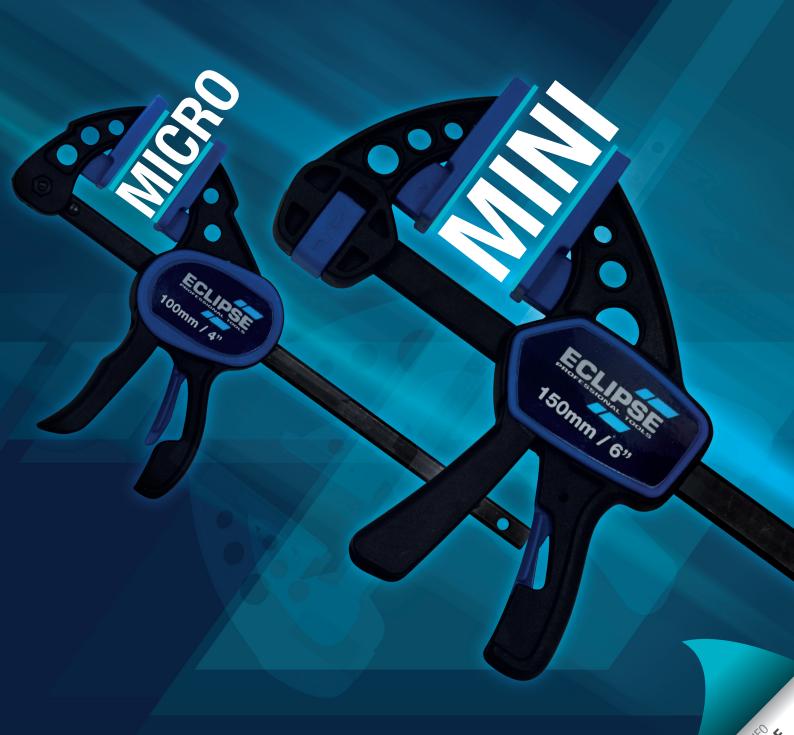

## MINI AND MICRO ONE-HANDED BAR CLAMPS

Introducing **Mini and Micro One-Handed Bar Clamps** to complement our existing range of Eclipse one-handed bar clamps and spreaders, ideal for small wood-working projects, working in confined spaces and delicate work requiring light clamping pressure.

- Strong plastic construction
- Mini will achieve up to 75kg of sustained holding force and has an easy push button system that allows quick change from clamping to spreading
- · Micro will achieve up to 25kg of sustained holding force
- Removable pads stay fixed to the clamp giving an even distribution of clamping force across the workpiece protecting it from marking damage
- Insert trigger prevents accidental release.