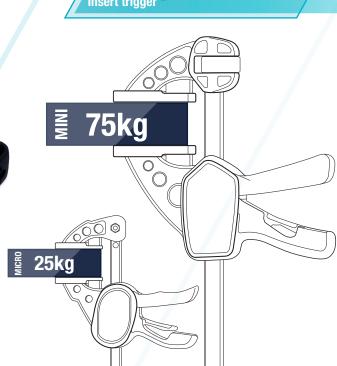

## MINI AND MICRO ONE-HANDED BAR CLAMPS

Introducing **Mini and Micro One-Handed Bar Clamps** to complement our existing range of Eclipse one-handed bar clamps and spreaders, ideal for small wood-working projects, working in confined spaces and delicate work requiring light clamping pressure.

- Strong plastic construction
- Mini will achieve up to 75kg of sustained holding force and has an easy push button system that allows quick change from clamping to spreading
- · Micro will achieve up to 25kg of sustained holding force
- Removable pads stay fixed to the clamp giving an even distribution of clamping force across the workpiece protecting it from marking damage
- Insert trigger prevents accidental release.