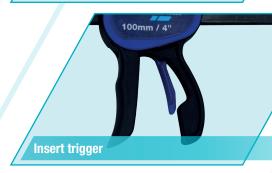

- Strong plastic construction
- Mini will achieve up to 75kg of sustained holding force and has an easy push button system that allows quick change from clamping to spreading
- · Micro will achieve up to 25kg of sustained holding force
- Removable pads stay fixed to the clamp giving an even distribution of clamping force across the workpiece protecting it from marking damage
- Insert trigger prevents accidental release.