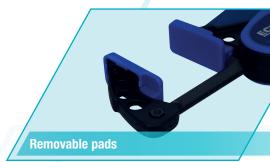

- Strong plastic construction
- Mini will achieve up to 75kg of sustained holding force and has an easy push button system that allows quick change from clamping to spreading
- · Micro will achieve up to 25kg of sustained holding force
- Removable pads stay fixed to the clamp giving an even distribution of clamping force across the workpiece protecting it from marking damage
- Insert trigger prevents accidental release.