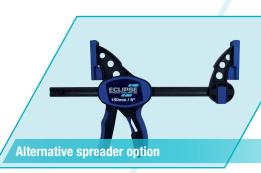

## ORIGINAL ONE-HANDED BAR CLAMPS

Introducing the original **One-Handed Bar Clamp** ideal for a range of woodworking and metalworking applications.

- Average clamping force 150kg
- Quick release trigger enables the clamp to be quickly positioned and released
- The jaw release clip mechanism allows the jaw to be removed and re-attached to the other end of the bar converting the clamp to a spreader
- Toe in feature means that when fully closed the jaws only meet at the top providing an evenly distributed clamping force across the whole depth of the workpiece
- Carbon steel bar and reinforced nylon body for strength and durability
- An ergonomically designed, soft feel piston grip handle fits easily and comfortably into the hand
- Non-marring pads firmly grip and protect the workpiece from damage.