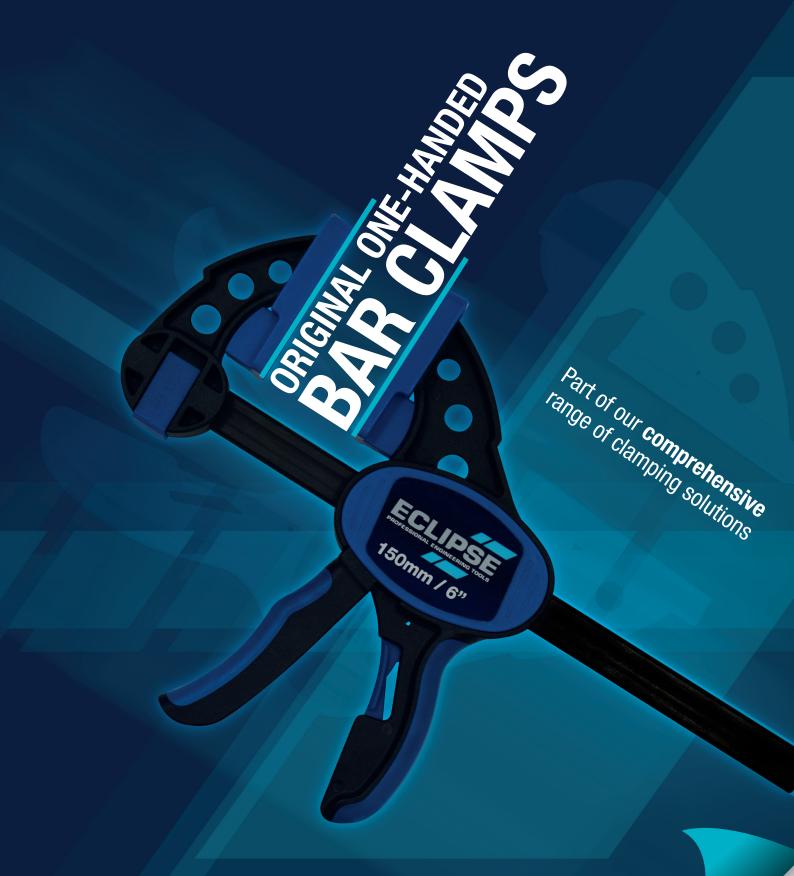

## ORIGINAL ONE-HANDED BAR CLAMPS

Introducing the original **One-Handed Bar Clamp** ideal for a range of woodworking and metalworking applications.

- Average clamping force 150kg
- Quick release trigger enables the clamp to be quickly positioned and released
- The jaw release clip mechanism allows the jaw to be removed and re-attached to the other end of the bar converting the clamp to a spreader
- Toe in feature means that when fully closed the jaws only meet at the top providing an evenly distributed clamping force across the whole depth of the workpiece
- Carbon steel bar and reinforced nylon body for strength and durability
- An ergonomically designed, soft feel piston grip handle fits easily and comfortably into the hand
- Non-marring pads firmly grip and protect the workpiece from damage.