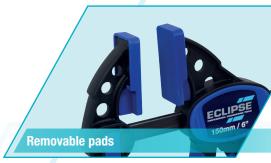

## ORIGINAL ONE-HANDED BAR CLAMPS

Introducing the original **One-Handed Bar Clamp** ideal for a range of woodworking and metalworking applications.

- Average clamping force 150kg
- Quick release trigger enables the clamp to be quickly positioned and released
- The jaw release clip mechanism allows the jaw to be removed and re-attached to the other end of the bar converting the clamp to a spreader
- Toe in feature means that when fully closed the jaws only meet at the top providing an evenly distributed clamping force across the whole depth of the workpiece
- Carbon steel bar and reinforced nylon body for strength and durability
- An ergonomically designed, soft feel piston grip handle fits easily and comfortably into the hand
- Non-marring pads firmly grip and protect the workpiece from damage.