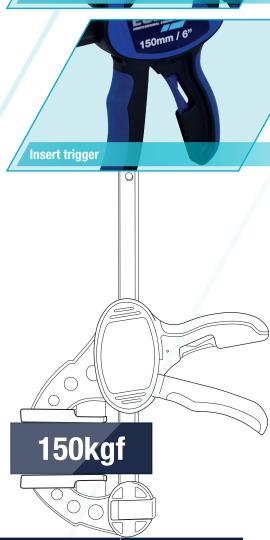

## ORIGINAL ONE-HANDED BAR CLAMPS

Introducing the original **One-Handed Bar Clamp** ideal for a range of woodworking and metalworking applications.

- Average clamping force 150kg
- Quick release trigger enables the clamp to be quickly positioned and released
- The jaw release clip mechanism allows the jaw to be removed and re-attached to the other end of the bar converting the clamp to a spreader
- Toe in feature means that when fully closed the jaws only meet at the top providing an evenly distributed clamping force across the whole depth of the workpiece
- Carbon steel bar and reinforced nylon body for strength and durability
- An ergonomically designed, soft feel piston grip handle fits easily and comfortably into the hand
- Non-marring pads firmly grip and protect the workpiece from damage.