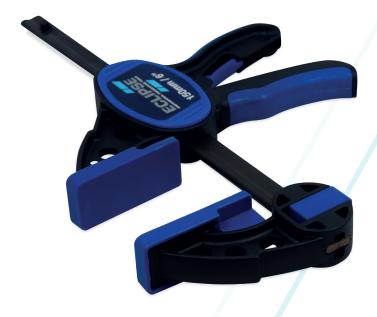

## ORIGINAL ONE-HANDED BAR CLAMPS

Introducing the original **One-Handed Bar Clamp** ideal for a range of woodworking and metalworking applications.

- Average clamping force 150kg
- Quick release trigger enables the clamp to be quickly positioned and released
- The jaw release clip mechanism allows the jaw to be removed and re-attached to the other end of the bar converting the clamp to a spreader
- Toe in feature means that when fully closed the jaws only meet at the top providing an evenly distributed clamping force across the whole depth of the workpiece
- Carbon steel bar and reinforced nylon body for strength and durability
- An ergonomically designed, soft feel piston grip handle fits easily and comfortably into the hand
- Non-marring pads firmly grip and protect the workpiece from damage.